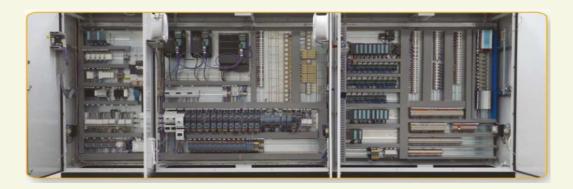

### MCC (MOTOR CONTROL CENTER) PANELS

We design & manufacture low voltage switchgear panels & motor control center. Our in house design & good engineering practices in manufacturing combined together forms the ideal solution to the most demanding motor control applications throughout the industrial market.

A motor controller is a device or group of devices that serves to govern in some predetermined manner the performance of an electric motor. A motor controller might include a manual or automatic means for starting and stopping the motor, selecting forward or reverse rotation, selecting and regulating the speed, regulating or limiting the torque, and protecting against overloads and faults.

- CNC construction
- Certified panels from IP42 to IP65
- Labelled and color coded wiring
- Easy operation
- Controlling heavy starting currents.

#### **PLC PANELS**

We are a reckoned organization engaged in manufacturing and supplying a comprehensive range of PLC Panels. These panels are highly appreciated for their longer functional life, easy installation and low maintenance.