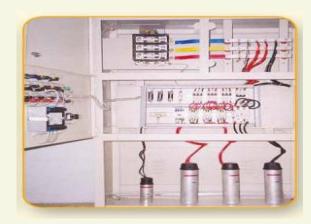

#### **PCC (POWER CONTROL CENTER) PANELS**

Owing to our expertise in this domain, we are engaged in offering a supreme quality PCC Panel that is used to supervise and control the voltage of power systems. Power Control Center panels for various industrial applications to provide reliable and effective distribution service. They are used to supervise and control the voltage and reactive power of the power system.

The panels will undergo pretreatment for Decreasing, Water rinsing & De-rusting/ Phosphating, It will be painted with Powder Coated or Synthetic enamel as per the requirements. Bus Bars / Internal Wiring uniform cross section and supported by SMC /DMC bases. Earthing Bus Bars will be running all along the Panel. Some of the Applications of PCCs are Dairy, Plastic industry, Refrigeration plants.

#### APFC PANEL

- ✓ Modular to upgrade, up to 500 KVR
- ✓ Capacitors: L&T, ABB, Epcos
- ✓ PF controllers: Epcos , L&T, Schneider
- √ Thyristorised or contactor based
- ✓ Designed with the concept of modularity.
- ✓ Avoid power factor penalty.

Designed with the concept of modularity which allows Upgrading of kVAR rating as and when required.

Advanced microprocessor-based relay used to ensure real time power factor correction in the installation. Current limiting contractors are used which are specially designed for capacitor switch.