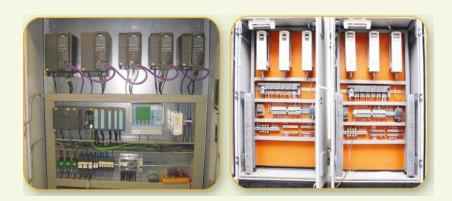

#### VFD (VARIABLE FREQUENCY DRIVE) PANELS

VFD Panels are designed to control the speed and torque of electric motors by varying input frequency and voltage to motors. VFD Panels are used as energy saving devices as they adjust motor speed under no load conditions or as required by the process. Such energy cost savings are especially pronounced in variable torque centrifugal fan and pump applications where there is large power reduction for a relatively small reduction in speed.