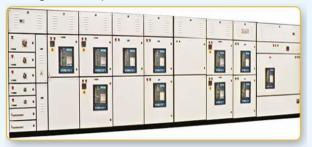

### MCC (MOTOR CONTROL CENTER) PANELS

We design & manufacture low voltage switchgear panels & motor control center. Our in house design & good engineering practices in manufacturing combined together forms the ideal solution to the most demanding motor control applications throughout the industrial market.

A motor controller is a device or group of devices that serves to govern in some predetermined manner the performance of an electric motor. A motor controller might include a manual or automatic means for starting and stopping the motor, selecting forward or reverse rotation, selecting and regulating the speed, regulating or limiting the torque, and protecting against overloads and faults.

- CNC construction
- Certified panels from IP42 to IP65
- Labelled and color coded wiring
- Easy operation
- Controlling heavy starting currents.