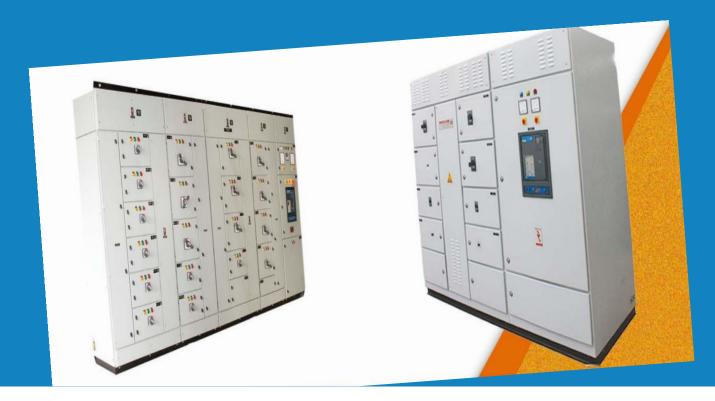

#### **PCC (POWER CONTROL CENTER) PANELS**

Owing to our expertise in this domain, we are engaged in offering a supreme quality PCC Panel that is used to supervise and control the voltage of power systems. Power Control Center panels for various industrial applications to provide reliable and effective distribution service. They are used to supervise and control the voltage and reactive power of the power system.

The panels will undergo pretreatment for Decreasing, Water rinsing & De-rusting/ Phosphating, It will be painted with Powder Coated or Synthetic enamel as per the requirements. Bus Bars / Internal Wiring uniform cross section and supported by SMC /DMC bases. Earthing Bus Bars will be running all along the Panel. Some of the Applications of PCCs are Dairy, Plastic industry, Refrigeration plants.