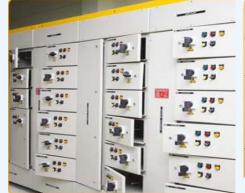

### MCC (MOTOR CONTROL CENTER) PANELS

We design & manufacture low voltage switchgear panels & motor control center. Our in house design & good engineering practices in manufacturing combined together forms the ideal solution to the most demanding motor control applications throughout the industrial market.

A motor controller is a device or group of devices that serves to govern in some predetermined manner the performance of an electric motor. A motor controller might include a manual or automatic means for starting and stopping the motor, selecting forward or reverse rotation, selecting and regulating the speed, regulating or limiting the torque, and protecting against overloads and faults.

- CNC construction
- Certified panels from IP42 to IP65
- Labelled and color coded wiring
- Easy operation
- Controlling heavy starting currents.