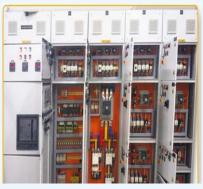

#### **PCC (POWER CONTROL CENTER) PANELS**

Owing to our expertise in this domain, we are engaged in offering a supreme quality PCC Panel that is used to supervise and control the voltage of power systems. Power Control Center panels for various industrial applications to provide reliable and effective distribution service. They are used to supervise and control the voltage and reactive power of the power system.

The panels will undergo pretreatment for Decreasing, Water rinsing & De-rusting/ Phosphating, It will be painted with Powder Coated or Synthetic enamel as per the requirements. Bus Bars / Internal Wiring uniform cross section and supported by SMC /DMC bases. Earthing Bus Bars will be running all along the Panel. Some of the Applications of PCCs are Dairy, Plastic industry, Refrigeration plants.