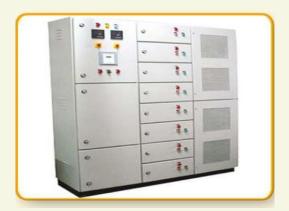

#### APFC PANEL

- ✓ Modular to upgrade, up to 500 KVR
- ✓ Capacitors: L&T, ABB, Epcos
- ✓ PF controllers: Epcos , L&T, Schneider
- √ Thyristorised or contactor based
- ✓ Designed with the concept of modularity.
- ✓ Avoid power factor penalty.

Designed with the concept of modularity which allows Upgrading of kVAR rating as and when required.

Advanced microprocessor-based relay used to ensure real time power factor correction in the installation. Current limiting contractors are used which are specially designed for capacitor switch.